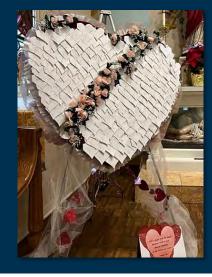

# VALENTINE OUTREACH BEGINS THIS WEEKEND

Everyone is invited and encouraged to send a valentine to a member of our parish community who is homebound. Simply take a name (or two) from the hearts located in our churches. Let those who cannot join us at our Sunday Masses know that we are thinking about them and praying for them.