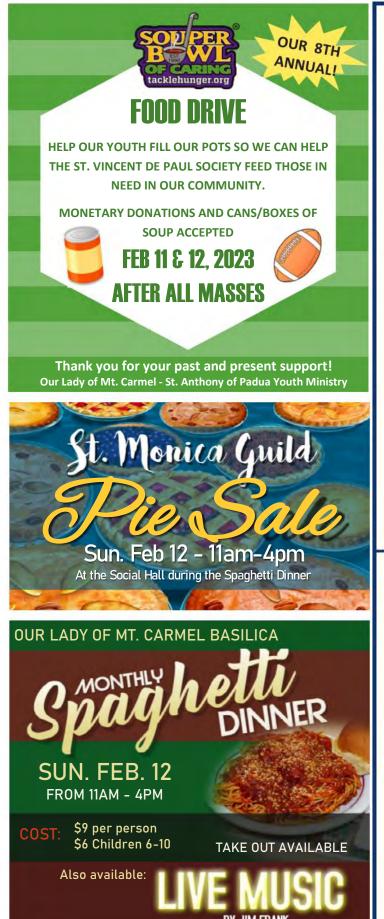

### SUNDAY, FEBURARY 12

11 AM - 4 PM Monthly Spaghetti Dinner (Social Hall)

11 AM - 4 PM St. Monica Guild Pie Sale (Social Hall)